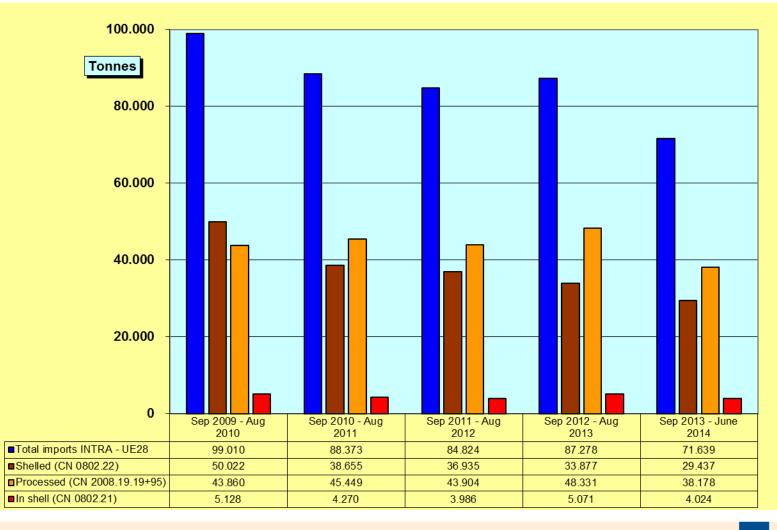

13)** 





Source: FAOSTAT



### **EU28 Production**





Source: FAOSTAT



#### **EU28 Production**



**Share (average 2009/2013)** 





## EU28 Imports from Extra – EU28 (per type )







### **Share of EU28 Imports from** Turkey / Extra EU28 (per type) Agriculture and Rural Development







## **EU28 Imports by main** partners (other than Turkey) Agriculture and Rural Development







# Total EU28 Imports by Member States







# Shelled EU28 Imports by Member States







## Processed EU28 Imports by Member States







## EU28 Price Imports (All type hazelnuts per 100 kg)







## **EU28 Price Imports** (Shelled hazelnuts per 100 kg)





## **EU28 Price Imports** (Processed hazelnuts per 100 kg) Agriculture and Rural Development







## Trade Intra-EU28 (per type)







# Trade intra EU28 Share M.S. inputs







# Trade intra EU28 Share M.S. outputs







# Intra 28 inputs prices







## **EU28 Exports** to Extra – EU 28 (per type) Agriculture and Rural Development







### **EU28 Exports Extra EU28**

(to main partners)







# EU28 Exports to Extra EU28 Total hazelnuts by M.S. Agriculture and Rural Development





# EU28 Exports to Extra EU28 Shelled hazelnuts by M.S. European Commission Shelled hazelnuts by M.S. European Commi





## EU28 Exports to Extra EU28 Processed by M.S. Agriculture







## **EU28 Exports prices** to Extra – EU28









## Thank you for your attention!