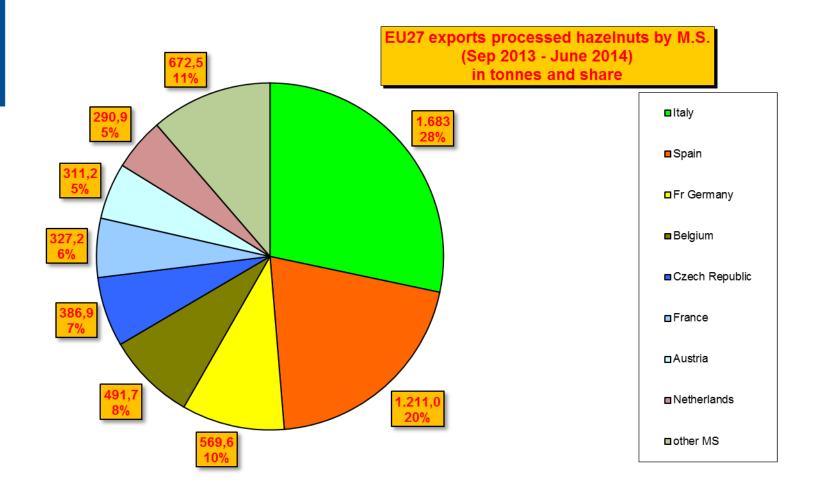

8 Price Imports (All type hazelnuts per 100 kg)







## **EU28 Price Imports** (Shelled hazelnuts per 100 kg)





## **EU28 Price Imports** (Processed hazelnuts per 100 kg) Agriculture and Rural Development







## Trade Intra-EU28 (per type)







# Trade intra EU28 Share M.S. inputs







# Trade intra EU28 Share M.S. outputs







# Intra 28 inputs prices







## **EU28 Exports** to Extra – EU 28 (per type) Agriculture and Rural Development







### **EU28 Exports Extra EU28**

(to main partners)







# EU28 Exports to Extra EU28 Total hazelnuts by M.S. Agriculture and Rural Development





# EU28 Exports to Extra EU28 Shelled hazelnuts by M.S. European Commission Shelled hazelnuts by M.S. European Commi





## EU28 Exports to Extra EU28 Processed by M.S. Agriculture







## **EU28 Exports prices** to Extra – EU28









## Thank you for your attention!