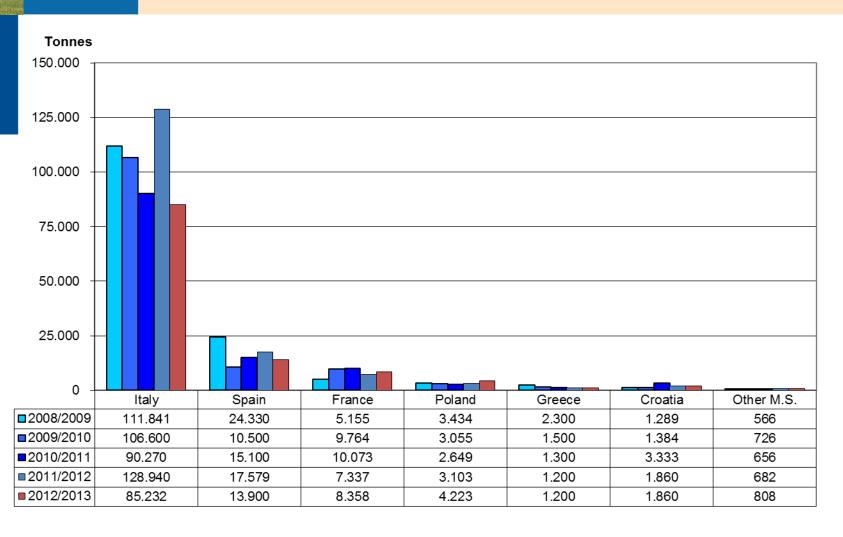

### **EU28 Production**

Source: FAOSTAT

#### **EU28 Production**

**Share (average 2009/2013)** 