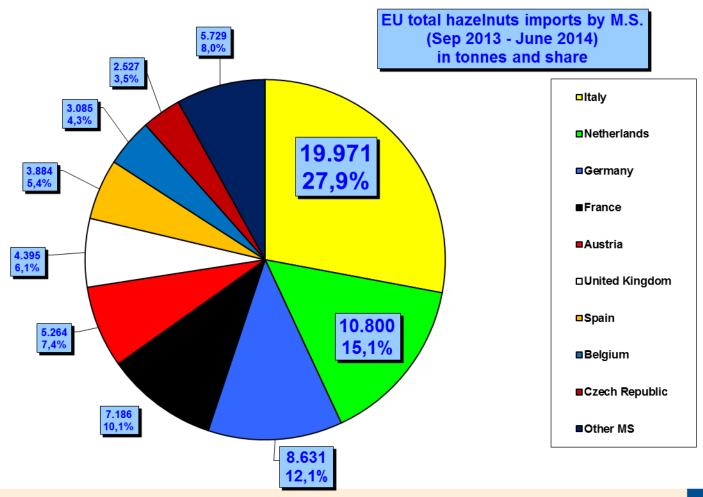

ION SCHEME ON HAZELNUTS

**3 October 2014** 

**DG Agriculture and Rural Development European Commission** 



### **Topics**



### Review of the 2013-2014 campaign

- Production
- ➤ EU-28 Imports
- ➤ Intra EU-28 Trade
- ➤ EU-28 Exports
- Unit prices





#### **World Production**





Source: FAOSTAT



#### **World Production**

**Share (average 2009/2013)** 





Source: FAOSTAT



### **EU28 Production**





Source: FAOSTAT



#### **EU28 Production**



**Share (average 2009/2013)** 





## EU28 Imports from Extra – EU28 (per type )







### **Share of EU28 Imports from** Turkey / Extra EU28 (per type) Agriculture and Rural Development







## **EU28 Imports by main** partners (other than Turkey) Agriculture and Rural Development







# Total EU28 Imports by Member States







# Shelled EU28 Imports by Member States







## Processed EU28 Imports by Member States







## EU28 Price Imports (All type hazelnuts per 100 kg)







## **EU28 Price Imports** (Shelled hazelnuts per 100 kg)





## **EU28 Price Imports** (Processed hazelnuts per 100 kg) Agriculture and Rural Development







## Trade Intra-EU28 (per type)







# Trade intra EU28 Share M.S. inputs







# Trade intra EU28 Share M.S. outputs







# Intra 28 inputs prices







## **EU28 Exports** to Extra – EU 28 (per type) Agriculture and Rural Development







### **EU28 Exports Extra EU28**

(to main partners)







# EU28 Exports to Extra EU28 Total hazelnuts by M.S. Agriculture and Rural Development





# EU28 Exports to Extra EU28 Shelled hazelnuts by M.S. European Commission Sh