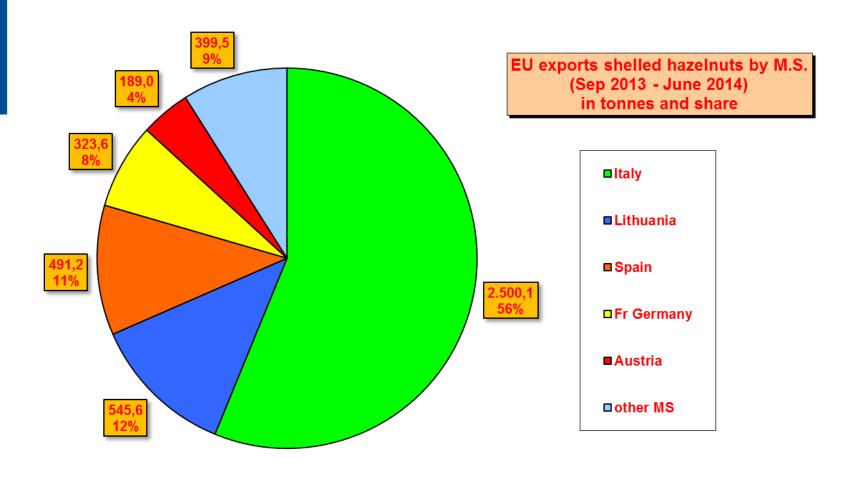

# EU28 Exports to Extra EU28 Shelled hazelnuts by M.S. European Commission Shelled hazelnuts by M.S. European Commi