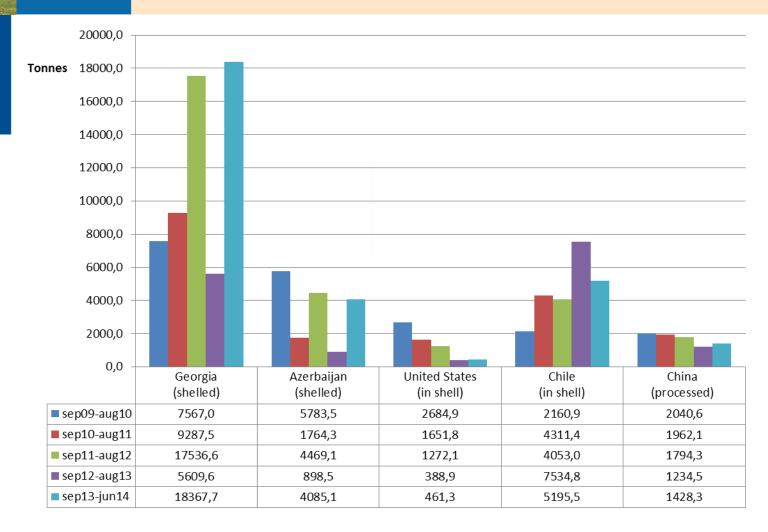

## **EU28 Imports by main** partners (other than Turkey) Agriculture and Rural Development