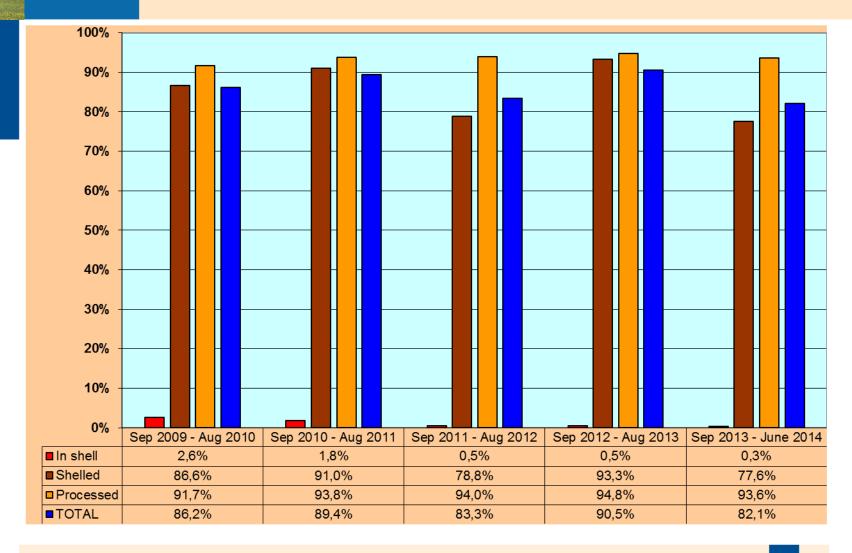

### **Share of EU28 Imports from** Turkey / Extra EU28 (per type) Agriculture and Rural Development