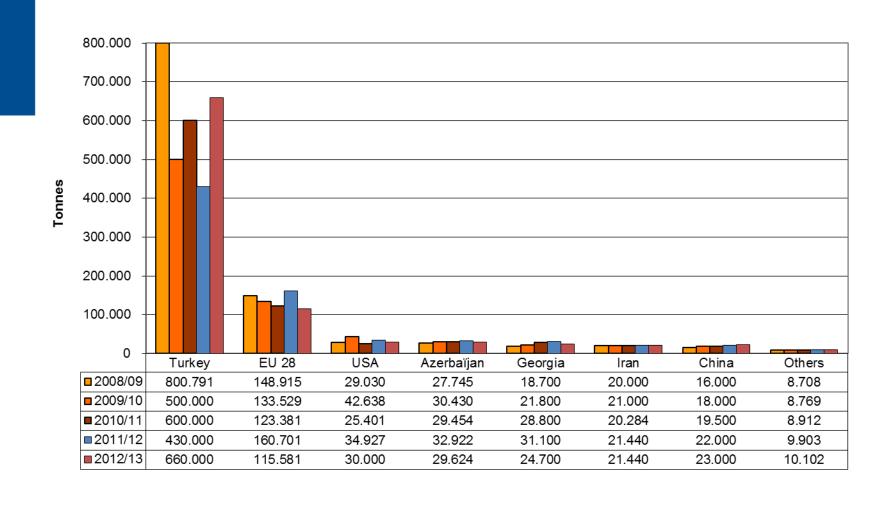

#### **World Production**

Source: FAOSTAT

#### **World Production**

**Share (average 2009/2013)** 

Source: FAOSTAT