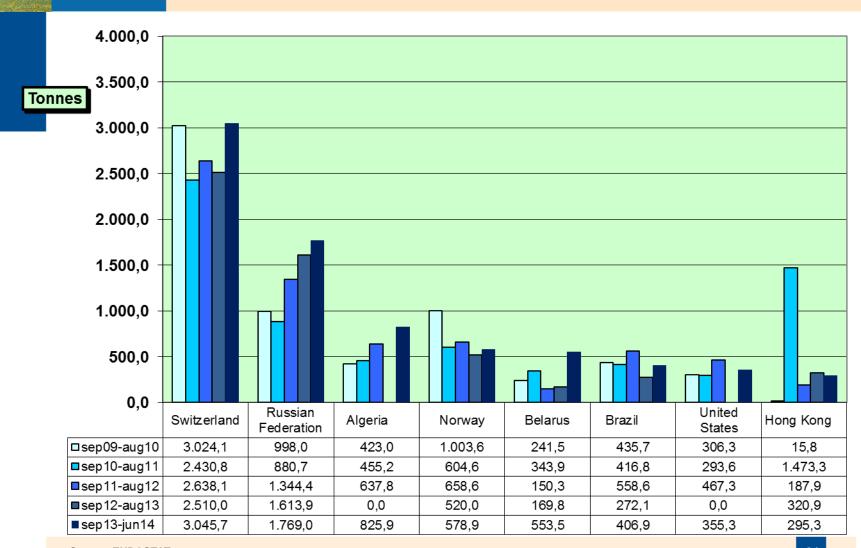

## **EU28 Imports by main** partners (other than Turkey) Agriculture and Rural Development