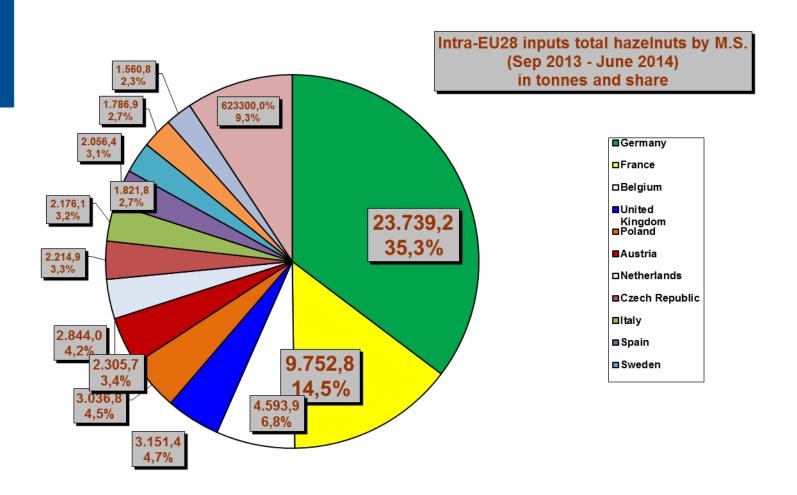

oduction**





Source: FAOSTAT



#### **EU28 Production**



**Share (average 2009/2013)** 





## EU28 Imports from Extra – EU28 (per type )







### **Share of EU28 Imports from** Turkey / Extra EU28 (per type) Agriculture and Rural Development







## **EU28 Imports by main** partners (other than Turkey) Agriculture and Rural Development







# Total EU28 Imports by Member States







# Shelled EU28 Imports by Member States







## Processed EU28 Imports by Member States







## EU28 Price Imports (All type hazelnuts per 100 kg)







## **EU28 Price Imports** (Shelled hazelnuts per 100 kg)





## **EU28 Price Imports** (Processed hazelnuts per 100 kg) Agriculture and Rural Development







## Trade Intra-EU28 (per type)







# Trade intra EU28 Share M.S. inputs







# Trade intra EU28 Share M.S. outputs







# Intra 28 inputs prices







## **EU28 Exports** to Extra – EU 28 (per type) Agriculture and Rural Development







### **EU28 Exports Extra EU28**

(to main partners)







# EU28 Exports to Extra EU28 Total hazelnuts by M.S. Agriculture and Rural Development





# EU28 Exports to Extra EU28 Shelled hazelnuts by M.S. European Commission Shelled hazelnuts by M.S. European Commi





## EU28 Exports to Extra EU28 Processed by M.S. Agriculture







## **EU28 Exports prices** to Extra – EU28









## Thank you for your attention!