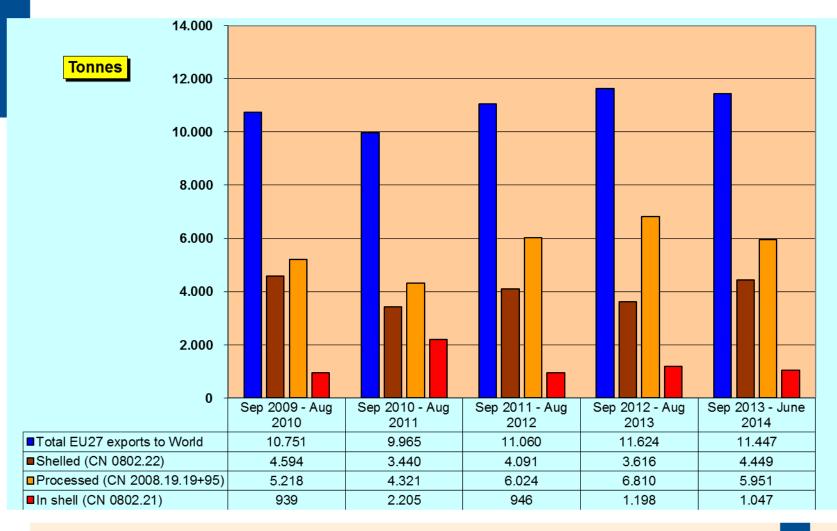

## **EU28 Exports** to Extra – EU 28 (per type) Agriculture and Rural Development