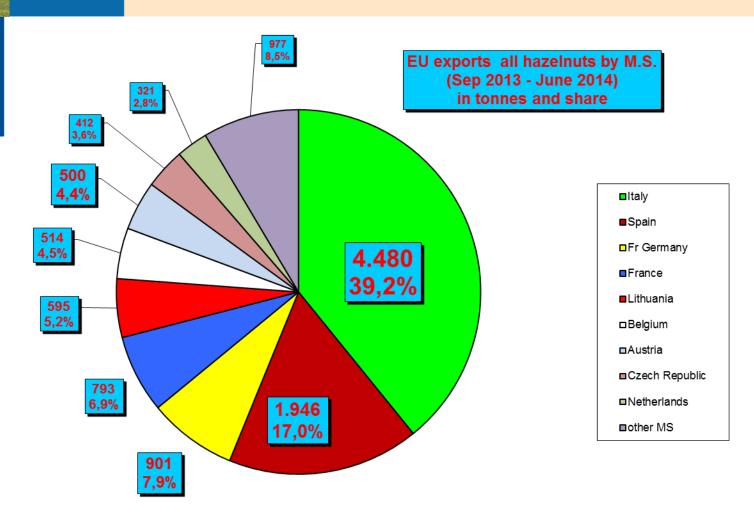

# EU28 Exports to Extra EU28 Total hazelnuts by M.S. Agriculture and Rural Development